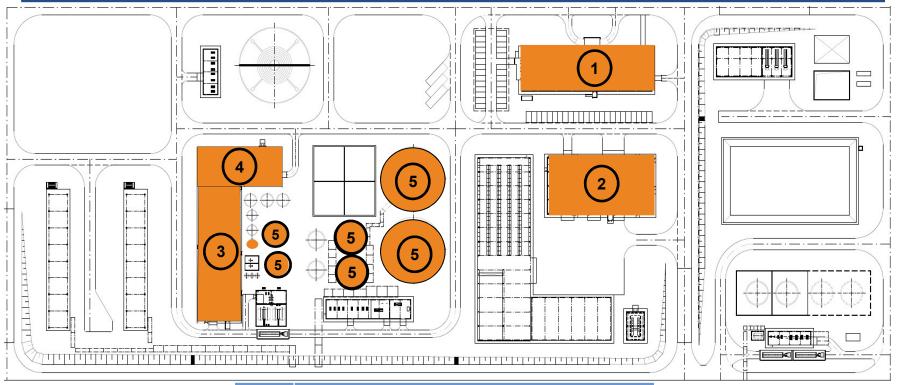

#### **Area 2 - Admin & Common Facilities Construction**

| No. | Construction Area          |  |
|-----|----------------------------|--|
| 1   | Administration Building    |  |
| 2   | Workshop & Warehouse       |  |
| 3   | Water Treatment Building   |  |
| 4   | Water Treatment Laboratory |  |
| 5   | Water tanks                |  |