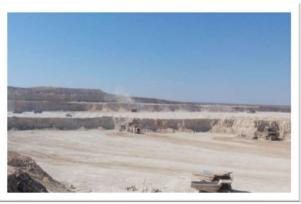

### **Presentation to ESTIS**

# 2 x 235 MW Oil-Shale Fired Mine Mouth IPP Power Project at Attarat Um Ghudran, Jordan

24th September 2018

#### **Presentation Outline**

- 1. Project Overview
- 2. Power Plant Works
- 3. Infrastructure Works
- 4. Mine Works



# 1

# Project Overview



#### **Project Overview**



#### **Power Plant**

- 2 x 277 MW Gross Electrical Power
- Circulating Fluidized Bed Boilers
- Air Cooled Condensers
- 2 Fuel Yards with 10 days and 12 days storage capacity
- 3 Stages of Oil Shale Crushing
- Completion time October 2020



#### **Oil Shale Mine**

- Open Cast Mining
- Mine Opening Period : 50 mn bcm
  Overburden to be removed
- Operational Period : 10 mn tpa Oil Shale to be supplied to Power Plant



#### **Project Infrastructure**

- Water Wells Construction
- On-Site Housing Camp
- Mining Camp
- Explosive Store

#### **Project Construction Started on 16 March 2017**



### **Project Execution Structure**





# **Project Layout**





# 2

# **Power Plant Works**



### **Overall Progress of Power Plant Works**

| Work Stage              | Weight (%) | Overall (%) |
|-------------------------|------------|-------------|
| Engineering             | 10         | 7.09        |
| Procurement             | 35         | 16.39       |
| Construction            | 45         | 10.19       |
| Commissioning & Test