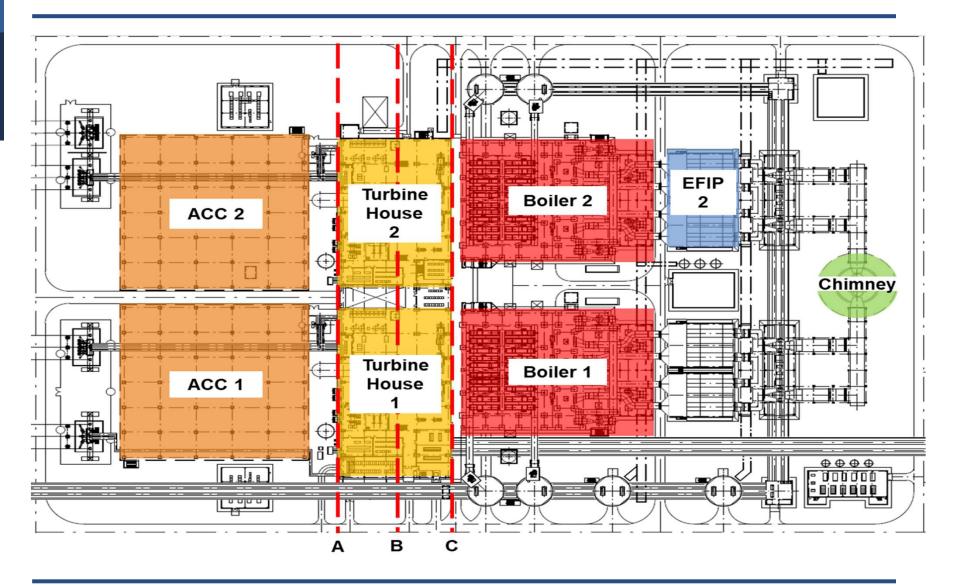

|
| 6   | Ash Disposal Equipment            | FLSmidth Beijing Ltd.                                         | China         |



### **Power Plant General Construction Layout**





#### **Area 2 - Admin & Common Facilities Construction**



| No. | Construction Area          |  |
|-----|----------------------------|--|
| 1   | Administration Building    |  |
| 2   | Workshop & Warehouse       |  |
| 3   | Water Treatment Building   |  |
| 4   | Water Treatment Laboratory |  |
| 5   | Water tanks                |  |



#### **Area 2 Pictures**



Water Treatment Laboratory – second floor work in progress



**Water Tanks foundation works** 



**Administration Building Construction in progress** 



Water Treatment Building foundation works



#### **Area 3 - Power Block Construction**





# Area 3 Pictures (1/2)





**Unit 2 STG foundation works** 





APCO ATTAKAT POWER COMPANY

# Area 3 Pictures (2/2)



Unit 1 Boiler furnace water-walls installation





**Chimney Construction in progress** 



Unit 1 ACC steel structure installation in progress



# 3

# **Infrastructure Works**



#### Mine Infrastructures, Housing and Explosive Store Overview





# **Mine Infrastructures, Housing and Explosive Store Pictures**











#### **Wells Construction Overview**



# All drilling works are completed



### **Wells Construction Pictures**









# 4

# **Mine Works**



# **Mine Layout**





# **Overburden Removal Progress**



Total: 331,816 bcm



Cumulative Total: 13.4 M. bcm



#### **Mine Works Pictures**







Thank You 💩 かめ 謝谢 🧇 Aitäh