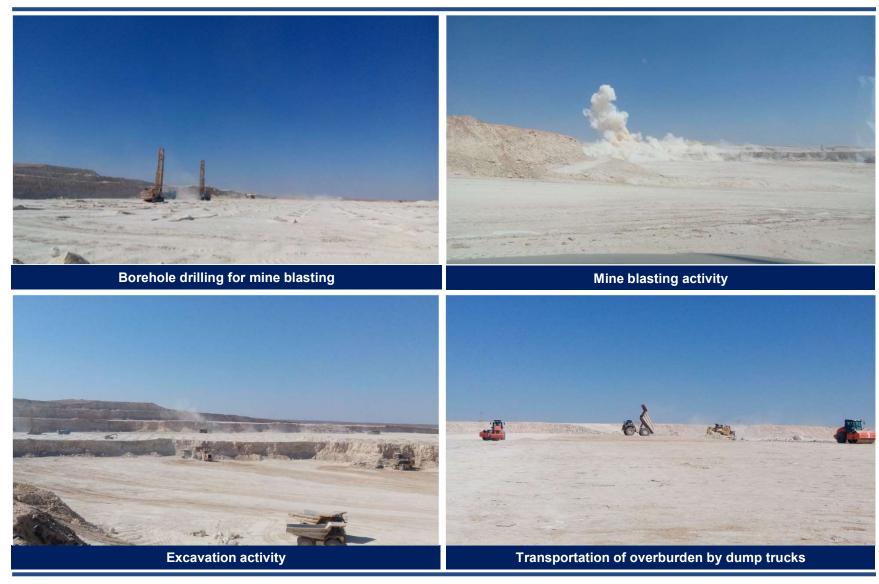

works



#### **Area 3 - Power Block Construction**





# Area 3 Pictures (1/2)





**Unit 2 STG foundation works** 





APCO ATTAKAT POWER COMPANY

# Area 3 Pictures (2/2)



Unit 1 Boiler furnace water-walls installation





**Chimney Construction in progress** 



Unit 1 ACC steel structure installation in progress



# 3

# **Infrastructure Works**



#### Mine Infrastructures, Housing and Explosive Store Overview





# **Mine Infrastructures, Housing and Explosive Store Pictures**











#### **Wells Construction Overview**



# All drilling works are completed



### **Wells Construction Pictures**









# 4

# **Mine Works**



# **Mine Layout**





# **Overburden Removal Progress**



Total: 331,816 bcm



Cumulative Total: 13.4 M. bcm



#### **Mine Works Pictures**







Thank You 💩 かめ 謝谢 🧇 Aitäh