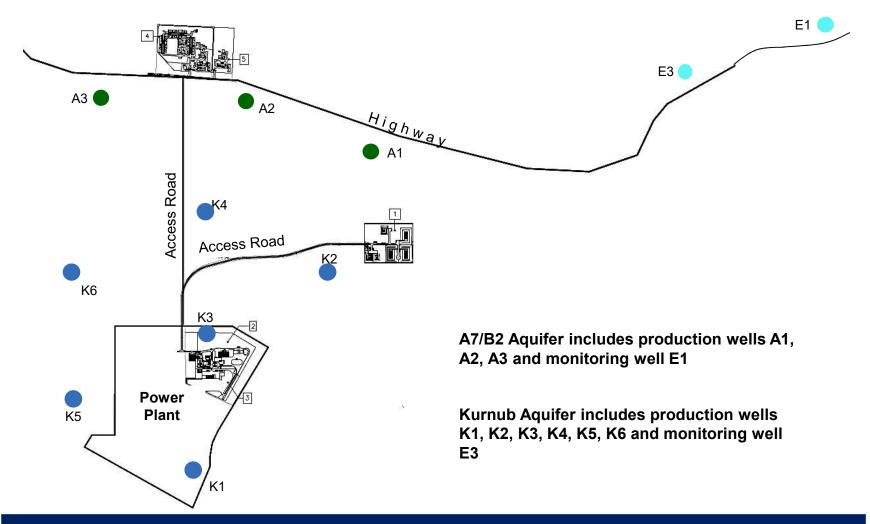

Water tanks                |  |



#### **Area 2 Pictures**



Water Treatment Laboratory – second floor work in progress



**Water Tanks foundation works** 



**Administration Building Construction in progress** 



Water Treatment Building foundation works



#### **Area 3 - Power Block Construction**





# Area 3 Pictures (1/2)





**Unit 2 STG foundation works** 





APCO ATTAKAT POWER COMPANY

# Area 3 Pictures (2/2)



Unit 1 Boiler furnace water-walls installation





**Chimney Construction in progress** 



Unit 1 ACC steel structure installation in progress



# 3

# **Infrastructure Works**



#### Mine Infrastructures, Housing and Explosive Store Overview





# **Mine Infrastructures, Housing and Explosive Store Pictures**











#### **Wells Construction Overview**



# All drilling works are completed



### **Wells Construction Pictures**









# 4

# **Mine Works**



# **Mine Layout**





# **Overburden Removal Progress**



Total: 331,816 bcm



Cumulative Total: 13.4 M. bcm



#### **Mine Works Pictures**







Thank You 💩 かめ 謝谢 🧇 Aitäh