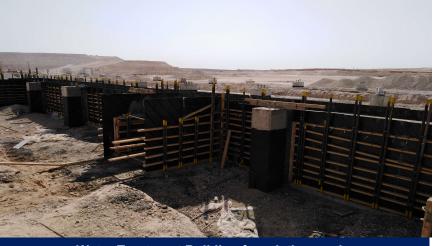

# Area 3 Pictures (2/2)

Unit 1 Boiler furnace water-walls installation

**Chimney Construction in progress** 

Unit 1 ACC steel structure installation in progress