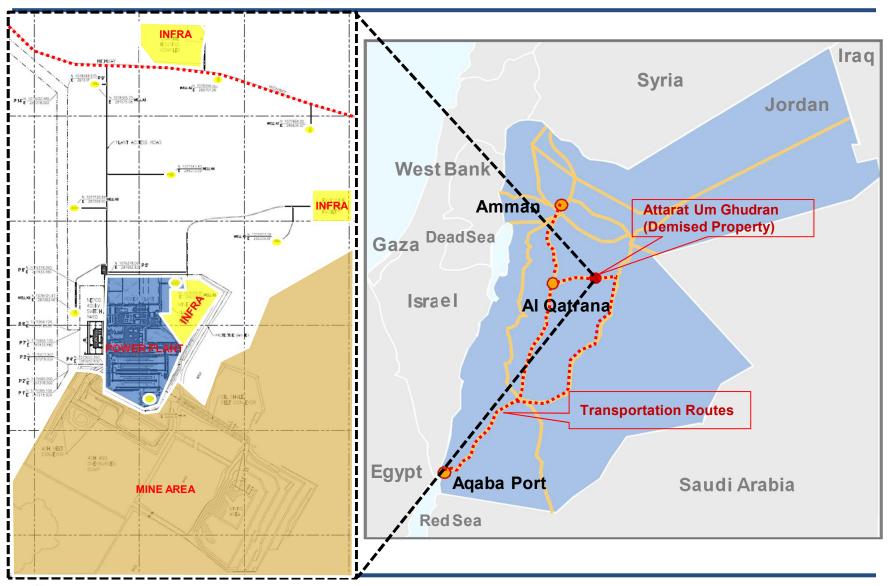

# **Project Layout**

# 2 x 235 MW Oil-Shale Fired Mine Mouth IPP Power Project at Attarat Um Ghudran, Jordan

24th September 2018