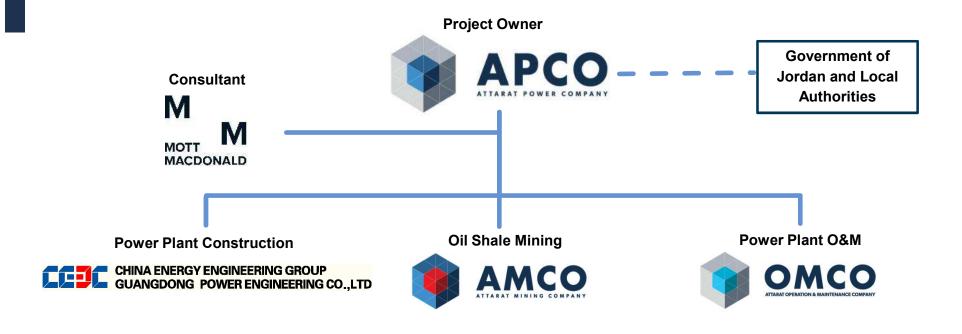

entation Outline**

- 1. Project Overview
- 2. Power Plant Works
- 3. Infrastructure Works
- 4. Mine Works



# 1

# Project Overview



#### **Project Overview**



#### **Power Plant**

- 2 x 277 MW Gross Electrical Power
- Circulating Fluidized Bed Boilers
- Air Cooled Condensers
- 2 Fuel Yards with 10 days and 12 days storage capacity
- 3 Stages of Oil Shale Crushing
- Completion time October 2020



#### **Oil Shale Mine**

- Open Cast Mining
- Mine Opening Period : 50 mn bcm
  Overburden to be removed
- Operational Period : 10 mn tpa Oil Shale to be supplied to Power Plant



#### **Project Infrastructure**

- Water Wells Construction
- On-Site Housing Camp
- Mining Camp
- Explosive Store

#### **Project Construction Started on 16 March 2017**



### **Project Execution Structure**





# **Project Layout**





# 2

# **Power Plant Works**



### **Overall Progress of Power Plant Works**

| Work Stage              | Weight (%) | Overall (%) |
|-------------------------|------------|-------------|
| Engineering             | 10         | 7.09        |
| Procurement             | 35         | 16.39       |
| Construction            | 45         | 10.19       |
| Commissioning & Testing | 10         | 0.00        |
| Total                   | 100        | 33.67       |

<sup>\*</sup> as of August 2018

The cumulative progress till end of August is 33.67 %, which is matching with the schedule



# **Power Plant Equipment Suppliers (Non Exhaustive List)**

| No. | Equipment                         | Supplier                                                      | Country