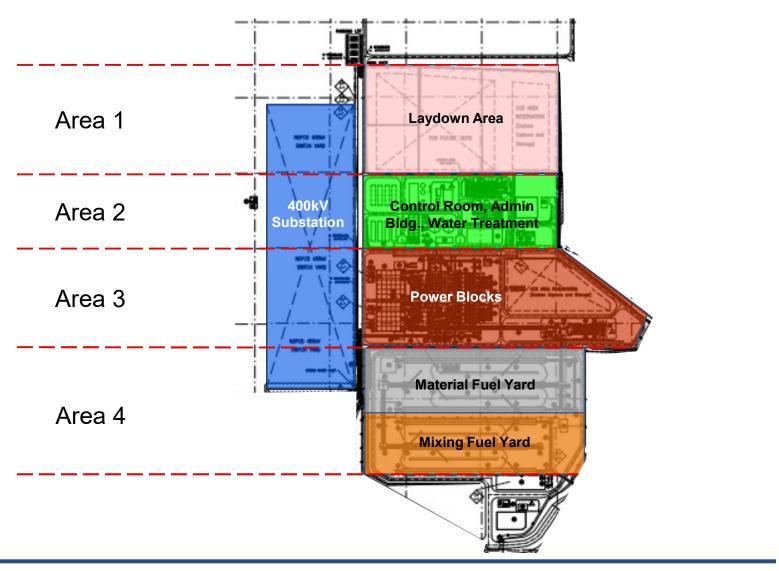

### **Power Plant General Construction Layout**

#### **Area 3 - Power Block Construction**