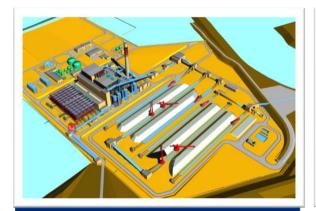

### **Presentation to ESTIS**

# 2 x 235 MW Oil-Shale Fired Mine Mouth IPP Power Project at Attarat Um Ghudran, Jordan

24th September 2018

#### **Presentation Outline**

- 1. Project Overview
- 2. Power Plant Works
- 3. Infrastructure Works
- 4. Mine Works



# 1

# Project Overview



#### **Project Overview**



#### **Power Plant**

- 2 x 277 MW Gross Electrical Power
- Circulating Fluidized Bed Boilers
- Air Cooled Condensers
- 2 Fuel Yards with 10 days and 12 days storage capacity
- 3 Stages of Oil Shale Crushing
- Completion time October 2020



#### **Oil Shale Mine**

- Open Cast Mining
- Mine Opening Period : 50 mn bcm
  Overburden to be removed
- Operational Period : 10 mn tpa Oil Shale to be supplied to Power Plant



#### **Project Infrastructure**

- Water Wells Construction
- On-Site Housing Camp
- Mining Camp
- Explosive Store

#### **Project Construction Started on 16 March 2017**



### **Project Execution Structure**





# **Project Layout**





# 2

# **Power Plant Works**



### **Overall Progress of Power Plant Works**

| Work Stage              | Weight (%) | Overall (%) |