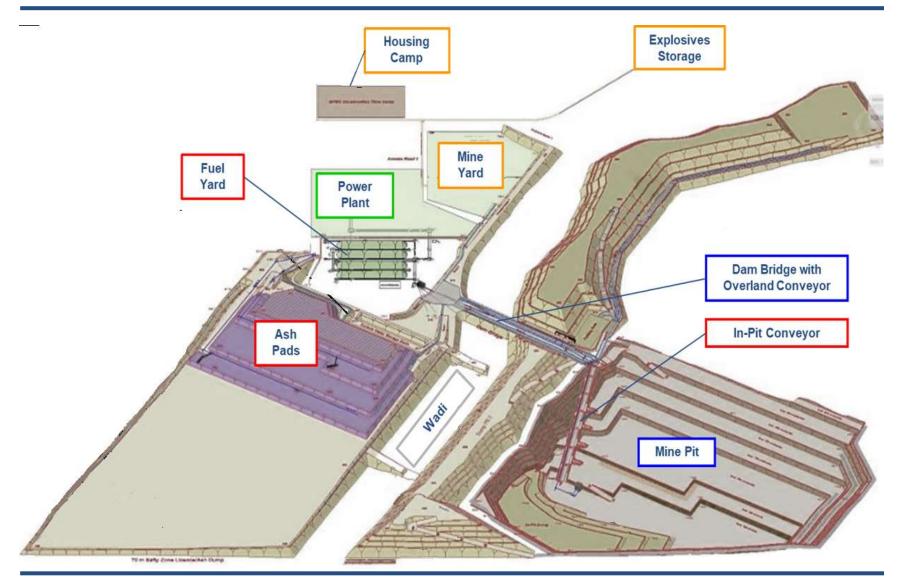

ter Tanks foundation works** 



**Administration Building Construction in progress** 



Water Treatment Building foundation works



#### **Area 3 - Power Block Construction**





# Area 3 Pictures (1/2)





**Unit 2 STG foundation works** 





APCO ATTAKAT POWER COMPANY

# Area 3 Pictures (2/2)



Unit 1 Boiler furnace water-walls installation





**Chimney Construction in progress** 



Unit 1 ACC steel structure installation in progress



# 3

# **Infrastructure Works**



#### Mine Infrastructures, Housing and Explosive Store Overview





# **Mine Infrastructures, Housing and Explosive Store Pictures**











#### **Wells Construction Overview**



# All drilling works are completed



### **Wells Construction Pictures**









# 4

# **Mine Works**



# **Mine Layout**





# **Overburden Removal Progress**



Total: 331,816 bcm



Cumulative Total: 13.4 M. bcm



#### **Mine Works Pictures**







Thank You 💩 かめ 謝谢 🧇 Aitäh